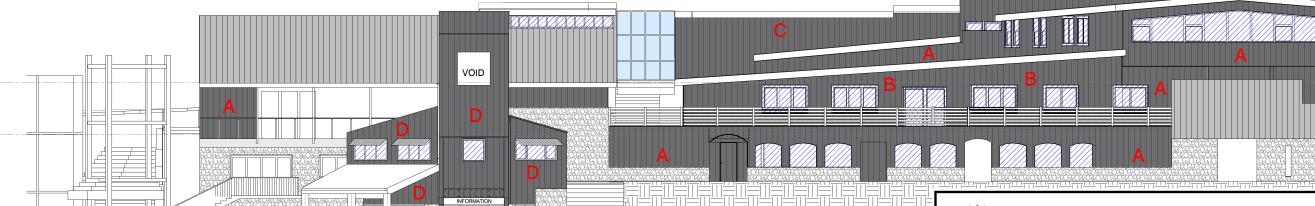

## **EXISTING CLADDING CONDITIONS KEY**

- A 145 X 20 HARDWOOD TIMBER (130 COVER) SHIPLAP
- B 145 135 x 20 HARDWOOD TIMBER BOARD ON BOARD
- C CORRUGATED STEEL CLADDING
- 130 X 18 VJ BOARD TIMBER CLADDING

## **KEY:**

- REPLACE EXISTING HARDWOOD CLADDING WITH
- NEW COLORBOND V25 PROFILE METAL CLADDING MATERIALITY AND COMPLIANCE TO BE ENSURED PRIOR TO CONSTRUCTION CERTIFICATE.
- EXTERNAL PAINT FINISH TO MATCH EXISTING BASALT COLOUR.

- EXISTING WINDOWS LOCATED IN CLADDING
- WINDOW TO BE REPLACED IF LOCATED WITHIN PROPOSED NEW CLADDING
- NEW WINDOWS WILL COMPLY WITH AUSTRALIAN STANDARDS 3959 CONTRUCTION OF BUILDINGS BUSHFIRE-PRONE AREAS