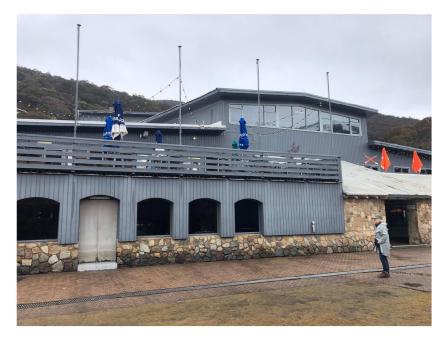

## WINDOWS ON NORTHERN FACADE OF ALPINE HOTEL

| ISSUE | DATE     | SUBJECT               | AUTHORISED |
|-------|----------|-----------------------|------------|
| Α     | 03/06/24 | ISSUED FOR REVIEW     |            |
| В     | 21/06/24 | ISSUED FOR REVIEW     |            |
| С     | 11/07/24 | ISSUED FOR COMMENT    |            |
| D     | 06/08/24 | ISSUED FOR SUBMISSION |            |
|       |          |                       |            |
|       |          |                       |            |